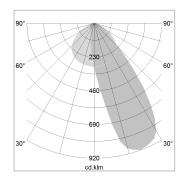

## LIGHT TECHNOLOGY

LED SMD linear
Light colour 840
Luminous flux 4000 lm
System power 28.5 W
Luminaire Efficiency 140 lm/W
Reflector Half BatWing

Beam angle 30°