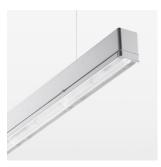

## beledi XS

Article number: 70650503

## **LUMINAIRE**

Weight 3.2 kg
Protection rating . class IP 40 . I
Luminaire colour silver

## **OPTIONEEL**

Mounting Accessories

Light band with LED, rated life of the LED L80/B50 > 50000 h, colour rendering index CRI > 80, reflector with homogeneous light distribution pattern, lens optics made of PMMA, luminaire insert sheet steel, powder-coated, silver