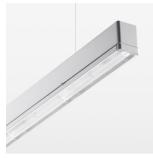

## beledi XS

Article number: 70650506

## LUMINAIRE

Weight 3.2 kg
Protection rating . class IP 40 . I
Luminaire colour silver

## **OPTIONEEL**

Mounting Accessories

Light band with LED, rated life of the LED L80/B50 > 50000 h, colour rendering index CRI > 80, reflector with homogeneous light distribution pattern, lens optics made of PMMA, luminaire insert sheet steel, powder-coated, silver