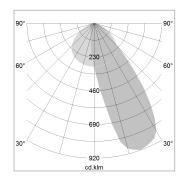

## LIGHT TECHNOLOGY

LED SMD linear
Light colour 840
Luminous flux 4800 lm
System power 33.5 W
Luminaire Efficiency 143 lm/W
Reflector Half BatWing
Beam angle 30°