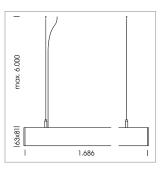

## beledi XS

Article number: 70650507

## **LUMINAIRE**

Weight 3.2 kg Protection rating . class IP 40 . I Luminaire colour silver