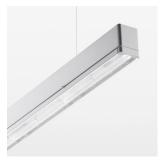

## **LUMINAIRE**

Weight 3.2 kg Protection rating . class IP 40 . I Luminaire colour silver

## **OPTIONAL**

Mounting Accessories

Light band with LED, rated life of the LED L80/B50 > 50000 h, colour rendering index CRI > 80, reflector with homogeneous light distribution pattern, lens optics made of PMMA, luminaire insert sheet steel, powdercoated, silver