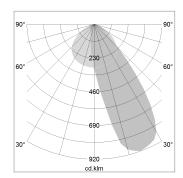

## LIGHT TECHNOLOGY

SMD linear LED Light colour 840 4800 lm Luminous flux 33.5 W System power Luminaire Efficiency 143 lm/W Reflector Half BatWing 30°

Beam angle