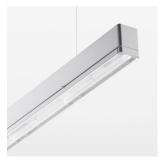

## beledi XS

Article number: 70650509

## **LUMINAIRE**

Weight 3.2 kg
Protection rating . class IP 40 . I
Luminaire colour silver

## **OPTIONEEL**

Mounting Accessories

Light band with LED, rated life of the LED L80/B50 > 50000 h, colour rendering index CRI > 80, reflector with homogeneous light distribution pattern, lens optics made of PMMA, luminaire insert sheet steel, powder-coated, silver