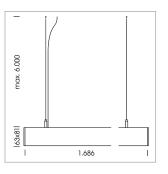

## beledi XS

Article number: 70650509

## **LUMINAIRE**

Weight 3.2 kg
Protection rating . class IP 40 . I
Luminaire colour silver