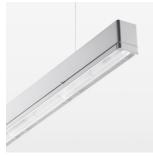

## beledi XS

Article number: 70650511

## **LUMINAIRE**

Weight 3.2 kg
Protection rating . class IP 40 . I
Luminaire colour silver

## **OPTIONAL**

Mounting Accessories

Light band with LED, rated life of the LED L80/B50 > 50000 h, colour rendering index CRI > 80, reflector with homogeneous light distribution pattern, lens optics made of PMMA, luminaire insert sheet steel, powder-coated, silver