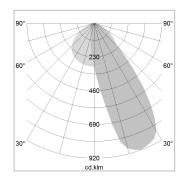

## LIGHT TECHNOLOGY

LED SMD linear
Light colour 840
Luminous flux 9000 lm
System power 69.5 W
Luminaire Efficiency 129 lm/W
Reflector Half BatWing

Beam angle 30°