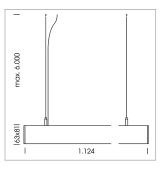

## **LUMINAIRE**

Weight 3.2 kg
Protection rating . class IP 40 . I
Luminaire colour black