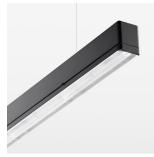

## beledi XS

Article number: 70650703

## **LUMINAIRE**

Weight 3.2 kg
Protection rating . class IP 40 . I
Luminaire colour black