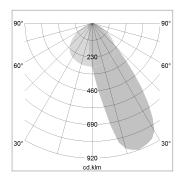

## LIGHT TECHNOLOGY

LED SMD linear
Light colour 830
Luminous flux 4000 lm
System power 30 W
Luminaire Efficiency 133 lm/W
Reflector Half BatWing
Beam angle 30°