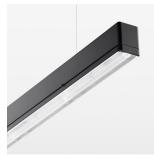

## beledi XS

Article number: 70650704

## **LUMINAIRE**

Weight 3.2 kg
Protection rating . class IP 40 . I
Luminaire colour black

## **OPTIONEEL**

Mounting Accessories

Light band with LED, rated life of the LED L80/B50 > 50000 h, colour rendering index CRI > 80, reflector with homogeneous light distribution pattern, lens optics made of PMMA, luminaire insert sheet steel, powder-coated, black