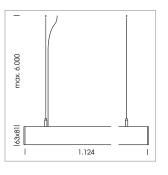

## **LUMINAIRE**

Weight 3.2 kg
Protection rating . class IP 40 . I
Luminaire colour black

## **OPTIONEEL**

Mounting Accessories

Light band with LED, rated life of the LED L80/B50 > 50000 h, colour rendering index CRI > 80, reflector with homogeneous light distribution pattern, lens optics made of PMMA, luminaire insert sheet steel, powder-coated, black