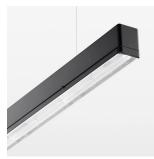

## Weight 3.2 kg Protection rating . class IP 40 . I Luminaire colour black

## **OPTIONAL**

Mounting Accessories

08.05.2025

Light band with LED, rated life of the LED L80/B50 > 50000 h, colour rendering index CRI > 80, reflector with homogeneous light distribution pattern, lens optics made of PMMA, luminaire insert sheet steel, powder-coated, black