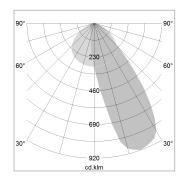

## LIGHT TECHNOLOGY

LED SMD linear
Light colour 830
Luminous flux 6000 lm
System power 49 W
Luminaire Efficiency 122 lm/W
Reflector Half BatWing
Beam angle 30°

LUMINAIRE