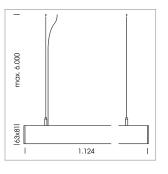

## beledi XS

Article number: 70650705

## Weight 3.2 kg Protection rating . class IP 40 . I Luminaire colour black