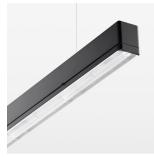

## **LUMINAIRE**

Weight 3.2 kg
Protection rating . class IP 40 . I
Luminaire colour black

## **OPTIONAL**

Mounting Accessories

Light band with LED, rated life of the LED L80/B50 > 50000 h, colour rendering index CRI > 80, reflector with homogeneous light distribution pattern, lens optics made of PMMA, luminaire insert sheet steel, powder-coated, black