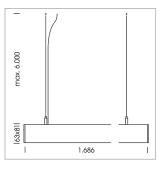

## **LUMINAIRE**

Weight 3.2 kg
Protection rating . class IP 40 . I
Luminaire colour black

## **OPTIONAL**

Mounting Accessories

Light band with LED, rated life of the LED L80/B50 > 50000 h, colour rendering index CRI > 80, reflector with homogeneous light distribution pattern, lens optics made of PMMA, luminaire insert sheet steel, powder-coated, black