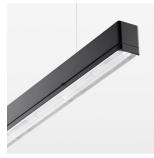

## beledi XS

Article number: 70650708

## **LUMINAIRE**

Weight 3.2 kg
Protection rating . class IP 40 . I
Luminaire colour black

## **OPTIONEEL**

Mounting Accessories

Light band with LED, rated life of the LED L80/B50 > 50000 h, colour rendering index CRI > 80, reflector with homogeneous light distribution pattern, lens optics made of PMMA, luminaire insert sheet steel, powder-coated, black