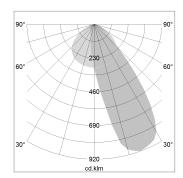

## LIGHT TECHNOLOGY

LED SMD linear
Light colour 830
Luminous flux 6000 lm
System power 44.5 W
Luminaire Efficiency 135 lm/W
Reflector Half BatWing

Beam angle 30°