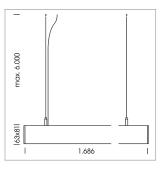

## beledi XS

Article number: 70650708

## **LUMINAIRE**

Weight 3.2 kg
Protection rating . class IP 40 . I
Luminaire colour black