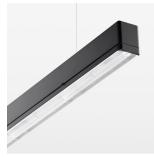

## beledi XS

Article number: 70650709

## **LUMINAIRE**

Weight 3.2 kg
Protection rating . class IP 40 . I
Luminaire colour black

## **OPTIONAL**

Mounting Accessories

Light band with LED, rated life of the LED L80/B50 > 50000 h, colour rendering index CRI > 80, reflector with homogeneous light distribution pattern, lens optics made of PMMA, luminaire insert sheet steel, powder-coated, black