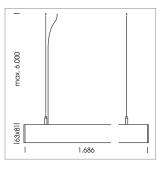

## beledi XS

Article number: 70650709

## **LUMINAIRE**

Weight 3.2 kg
Protection rating . class IP 40 . I
Luminaire colour black