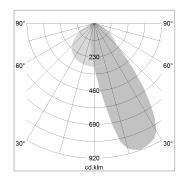

## LIGHT TECHNOLOGY

LED SMD linear
Light colour 830
Luminous flux 9000 lm
System power 73.5 W
Luminaire Efficiency 122 lm/W
Reflector Half BatWing

Beam angle 30°