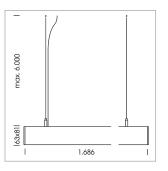

## beledi XS

Article number: 70650711

## **LUMINAIRE**

Weight 3.2 kg
Protection rating . class IP 40 . I
Luminaire colour black