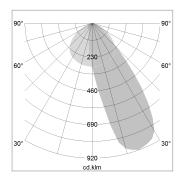

## LIGHT TECHNOLOGY

SMD linear LED Light colour 840 Luminous flux 3200 lm 22.5 W System power Luminaire Efficiency 142 lm/W Reflector Half BatWing Beam angle 30°