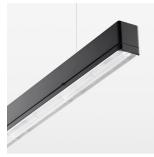

## beledi XS

Article number: 70650801

## **LUMINAIRE**

Weight 3.2 kg Protection rating . class IP 40 . I Luminaire colour black

## **OPTIONAL**

Mounting Accessories

Light band with LED, rated life of the LED L80/B50 > 50000 h, colour rendering index CRI > 80, reflector with homogeneous light distribution pattern, lens optics made of PMMA, luminaire insert sheet steel, powdercoated, black