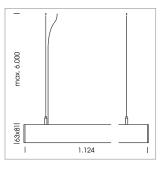

## beledi XS

Article number: 70650801

## **LUMINAIRE**

Weight 3.2 kg Protection rating . class IP 40 . I Luminaire colour black