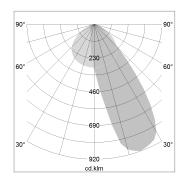

## LIGHT TECHNOLOGY

LED SMD linear
Light colour 840
Luminous flux 4000 lm
System power 28.5 W
Luminaire Efficiency 140 lm/W
Reflector Half BatWing

Beam angle 30°