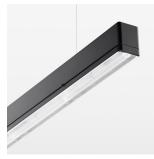

## beledi XS

Article number: 70650803

## **LUMINAIRE**

Weight 3.2 kg
Protection rating . class IP 40 . I
Luminaire colour black

## **OPTIONAL**

Mounting Accessories

Light band with LED, rated life of the LED L80/B50 > 50000 h, colour rendering index CRI > 80, reflector with homogeneous light distribution pattern, lens optics made of PMMA, luminaire insert sheet steel, powder-coated, black