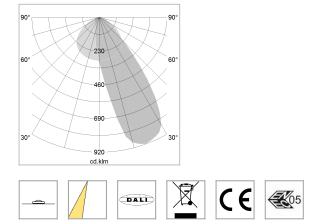

## LIGHT TECHNOLOGY

| LED                  | SMD linear   |
|----------------------|--------------|
| Light colour         | 840          |
| Luminous flux        | 6000 lm      |
| System power         | 47 W         |
| Luminaire Efficiency | 128 lm/W     |
| Reflector            | Half BatWing |
| Beam angle           | 30°          |