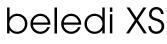

3.2 kg

black

IP 40.I

## LUMINAIRE

Weight Protection rating . class Luminaire colour

## OPTIONEEL

Mounting Accessories

Light band with LED, rated life of the LED L80/B50 > 50000 h, colour rendering index CRI > 80, reflector with homogeneous light distribution pattern, lens optics made of PMMA, luminaire insert sheet steel, powder-coated, black

driver unit: 220-240 V~ / 50-60 Hz, max. 24 luminaires per circuit (B16A fuse)

Note: All data are typical values. System features may change with product improvements due to technical advances. Errors excepted.