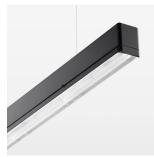

## beledi XS

Article number: 70650805

## **LUMINAIRE**

Weight 3.2 kg
Protection rating . class IP 40 . I
Luminaire colour black

## **OPTIONAL**

Mounting Accessories

Light band with LED, rated life of the LED L80/B50 > 50000 h, colour rendering index CRI > 80, reflector with homogeneous light distribution pattern, lens optics made of PMMA, luminaire insert sheet steel, powder-coated, black