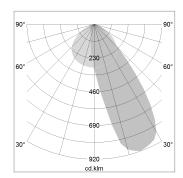

## LIGHT TECHNOLOGY

LED SMD linear
Light colour 840
Luminous flux 6000 lm
System power 47 W
Luminaire Efficiency 128 lm/W
Reflector Half BatWing

Beam angle 30°