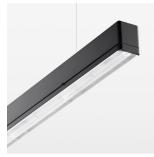

## **LUMINAIRE**

Weight 3.2 kg Protection rating . class IP 40 . I Luminaire colour black

## **OPTIONAL**

Mounting Accessories

Light band with LED, rated life of the LED L80/B50 > 50000 h, colour rendering index CRI > 80, reflector with homogeneous light distribution pattern, lens optics made of PMMA, luminaire insert sheet steel, powdercoated, black