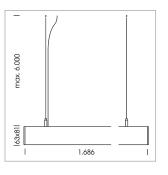

## **LUMINAIRE**

Weight 3.2 kg Protection rating . class IP 40 . I Luminaire colour black

## **OPTIONAL**

Mounting Accessories

Light band with LED, rated life of the LED L80/B50 > 50000 h, colour rendering index CRI > 80, reflector with homogeneous light distribution pattern, lens optics made of PMMA, luminaire insert sheet steel, powdercoated, black