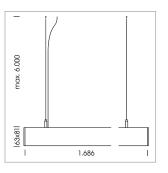

## beledi XS

Article number: 70650811

## **LUMINAIRE**

Weight 3.2 kg Protection rating . class IP 40 . I Luminaire colour black