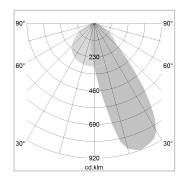

## LIGHT TECHNOLOGY

SMD linear LED Light colour 840 9000 lm Luminous flux 69.5 W System power Luminaire Efficiency 129 lm/W Reflector Half BatWing 30°

Beam angle