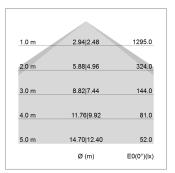

## LIGHT TECHNOLOGY

LED SMD linear
Light colour 830
Luminous flux 4000 lm
System power 27 W
Luminaire Efficiency 148 lm/W
Reflector Xtra WideBeam