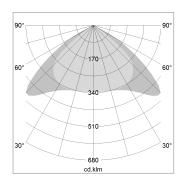

## LIGHT TECHNOLOGY

LED SMD linear
Light colour 830
Luminous flux 4000 lm
System power 27 W
Luminaire Efficiency 148 lm/W
Reflector Xtra WideBeam