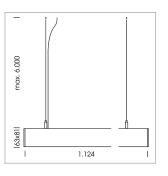

## beledi XS

Article number: 70660103

## **LUMINAIRE**

Weight 3.2 kg
Protection rating . class IP 40 . I
Luminaire colour white