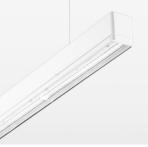

## **OPTIONEEL**

Mounting Accessories

Light band with LED, rated life of the LED L80/B50 > 50000 h, colour rendering index CRI > 80, reflector with homogeneous light distribution pattern, lens optics made of PMMA, luminaire insert sheet steel, powder-coated, white