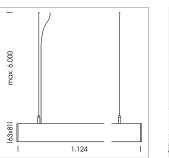

## LUMINAIRE

Weight Protection rating . class Luminaire colour 3.2 kg IP 40 . I white

## **OPTIONEEL**

Mounting Accessories

Light band with LED, rated life of the LED L80/B50 > 50000 h, colour rendering index CRI > 80, reflector with homogeneous light distribution pattern, lens optics made of PMMA, luminaire insert sheet steel, powder-coated, white