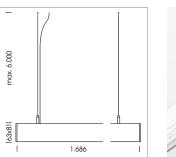

## LUMINAIRE

Weight Protection rating . class Luminaire colour 3.2 kg IP 40 . I white

## OPTIONEEL

Mounting Accessories

Light band with LED, rated life of the LED L80/B50 > 50000 h, colour rendering index CRI > 80, reflector with homogeneous light distribution pattern, lens optics made of PMMA, luminaire insert sheet steel, powder-coated, white

driver unit: 220-240 V~ / 50-60 Hz, max. 24 luminaires per circuit (B16A fuse)

Note: All data are typical values. System features may change with product improvements due to technical advances. Errors excepted.