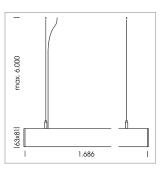

## beledi XS

Article number: 70660109

## **LUMINAIRE**

Weight 3.2 kg
Protection rating . class IP 40 . I
Luminaire colour white