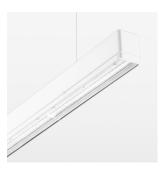

## beledi XS

Article number: 70660110

## **LUMINAIRE**

Weight 3.2 kg
Protection rating . class IP 40 . I
Luminaire colour white

## **OPTIONEEL**

Mounting Accessories

Light band with LED, rated life of the LED L80/B50 > 50000 h, colour rendering index CRI > 80, reflector with homogeneous light distribution pattern, lens optics made of PMMA, luminaire insert sheet steel, powder-coated, white