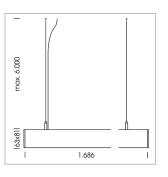

## beledi XS

Article number: 70660110

## **LUMINAIRE**

Weight 3.2 kg
Protection rating . class IP 40 . I
Luminaire colour white