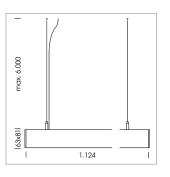

## **LUMINAIRE**

Weight 3.2 kg
Protection rating . class IP 40 . I
Luminaire colour white

## **OPTIONEEL**

Mounting Accessories

Light band with LED, rated life of the LED L80/B50 > 50000 h, colour rendering index CRI > 80, reflector with homogeneous light distribution pattern, lens optics made of PMMA, luminaire insert sheet steel, powder-coated, white