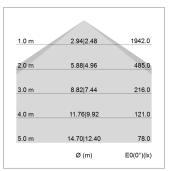

## LIGHT TECHNOLOGY

LED SMD linear
Light colour 830
Luminous flux 6000 lm
System power 44.5 W
Luminaire Efficiency 135 lm/W
Reflector Xtra WideBeam