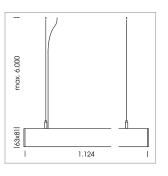

## beledi XS

Article number: 70660116

## **LUMINAIRE**

Weight 3.2 kg
Protection rating . class IP 40 . I
Luminaire colour white