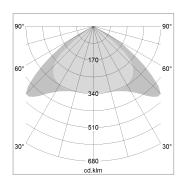

## LIGHT TECHNOLOGY

LED SMD linear
Light colour 830
Luminous flux 6000 lm
System power 44.5 W
Luminaire Efficiency 135 lm/W
Reflector Xtra WideBeam