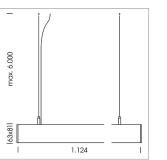

## LUMINAIRE

Weight Protection rating . class Luminaire colour 3.2 kg IP 40 . I white

## **OPTIONEEL**

Mounting Accessories

Light band with LED, rated life of the LED L80/B50 > 50000 h, colour rendering index CRI > 80, reflector with homogeneous light distribution pattern, lens optics made of PMMA, luminaire insert sheet steel, powder-coated, white

driver unit: 220-240 V~ / 50-60 Hz, max. 24 luminaires per circuit (B16A fuse)

Note: All data are typical values. System features may change with product improvements due to technical advances. Errors excepted.