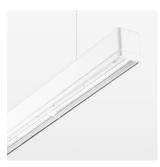

## beledi XS

Article number: 70660118

## **OPTIONEEL**

Mounting Accessories

Light band with LED, rated life of the LED L80/B50 > 50000 h, colour rendering index CRI > 80, reflector with homogeneous light distribution pattern, lens optics made of PMMA, luminaire insert sheet steel, powder-coated, white