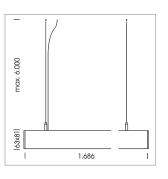

## beledi XS

Article number: 70660118

## **LUMINAIRE**

Weight 3.2 kg
Protection rating . class IP 40 . I
Luminaire colour white