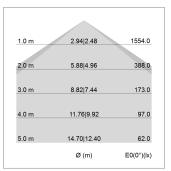

## LIGHT TECHNOLOGY

LED SMD linear
Light colour 830
Luminous flux 4800 lm
System power 32 W
Luminaire Efficiency 150 lm/W
Reflector Xtra WideBeam