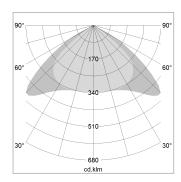

## LIGHT TECHNOLOGY

LED SMD linear
Light colour 830
Luminous flux 4800 lm
System power 32 W
Luminaire Efficiency 150 lm/W
Reflector Xtra WideBeam