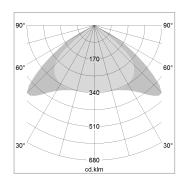

## LIGHT TECHNOLOGY

LED SMD linear
Light colour 830
Luminous flux 4800 lm
System power 32 W
Luminaire Efficiency 150 lm/W
Reflector Xtra WideBeam