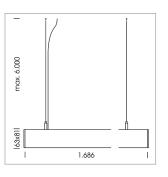

## beledi XS

Article number: 70660119

## **LUMINAIRE**

Weight 3.2 kg
Protection rating . class IP 40 . I
Luminaire colour white