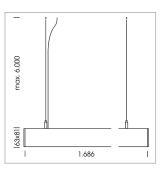

## beledi XS

Article number: 70660121

## **LUMINAIRE**

Weight 3.2 kg
Protection rating . class IP 40 . I
Luminaire colour white