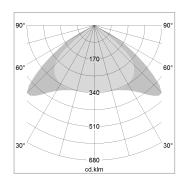

## LIGHT TECHNOLOGY

LED SMD linear
Light colour 830
Luminous flux 9000 lm
System power 66.5 W
Luminaire Efficiency 135 lm/W
Reflector Xtra WideBeam