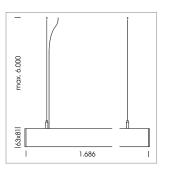

## beledi XS

Article number: 70660123

## **LUMINAIRE**

Weight 3.2 kg
Protection rating . class IP 40 . I
Luminaire colour white