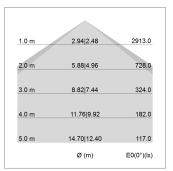

## LIGHT TECHNOLOGY

LED SMD linear
Light colour 830
Luminous flux 9000 lm
System power 66.5 W
Luminaire Efficiency 135 lm/W
Reflector Xtra WideBeam