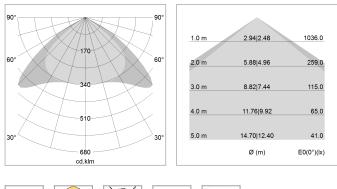

## LIGHT TECHNOLOGY

| LED                  | SMD linear    |
|----------------------|---------------|
| Light colour         | 840           |
| Luminous flux        | 3200 lm       |
| System power         | 20 W          |
| Luminaire Efficiency | 160 lm/W      |
| Reflector            | Xtra WideBeam |