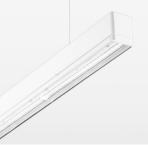

## **OPTIONAL**

Mounting Accessories

Light band with LED, rated life of the LED L80/B50 > 50000 h, colour rendering index CRI > 80, reflector with homogeneous light distribution pattern, lens optics made of PMMA, luminaire insert sheet steel, powder-coated, white