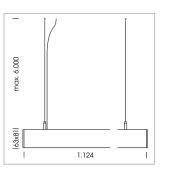

## LUMINAIRE

Weight Protection rating . class Luminaire colour 3.2 kg IP 40 . I white