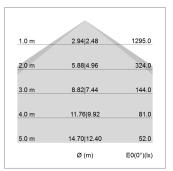

## LIGHT TECHNOLOGY

LED SMD linear
Light colour 840
Luminous flux 4000 lm
System power 25.5 W
Luminaire Efficiency 157 lm/W
Reflector Xtra WideBeam