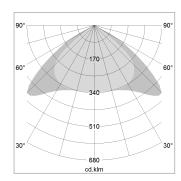

## LIGHT TECHNOLOGY

LED SMD linear
Light colour 840
Luminous flux 4000 lm
System power 25.5 W
Luminaire Efficiency 157 lm/W
Reflector Xtra WideBeam