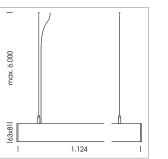

## LUMINAIRE

Weight Protection rating . class Luminaire colour 3.2 kg IP 40 . I white

## **OPTIONAL**

Mounting Accessories

Light band with LED, rated life of the LED L80/B50 > 50000 h, colour rendering index CRI > 80, reflector with homogeneous light distribution pattern, lens optics made of PMMA, luminaire insert sheet steel, powder-coated, white