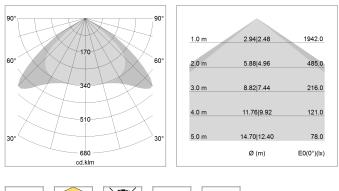

## LIGHT TECHNOLOGY

| LED                  | SMD linear    |
|----------------------|---------------|
| Light colour         | 840           |
| Luminous flux        | 6000 lm       |
| System power         | 42 W          |
| Luminaire Efficiency | 143 lm/W      |
| Reflector            | Xtra WideBeam |