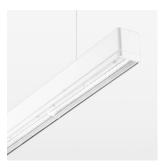

## beledi XS

Article number: 70660206

## **OPTIONAL**

Mounting Accessories

Light band with LED, rated life of the LED L80/B50 > 50000 h, colour rendering index CRI > 80, reflector with homogeneous light distribution pattern, lens optics made of PMMA, luminaire insert sheet steel, powder-coated, white