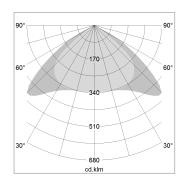

## LIGHT TECHNOLOGY

LED SMD linear
Light colour 840
Luminous flux 4800 lm
System power 30 W
Luminaire Efficiency 160 lm/W
Reflector Xtra WideBeam