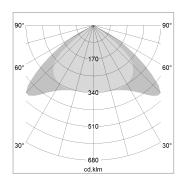

## LIGHT TECHNOLOGY

LED SMD linear
Light colour 840
Luminous flux 4800 lm
System power 30 W
Luminaire Efficiency 160 lm/W
Reflector Xtra WideBeam