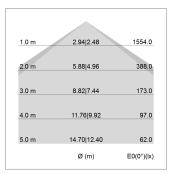

## LIGHT TECHNOLOGY

LED SMD linear
Light colour 840
Luminous flux 4800 lm
System power 30 W
Luminaire Efficiency 160 lm/W
Reflector Xtra WideBeam