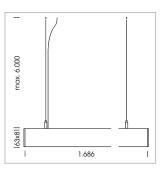

## beledi XS

Article number: 70660210

## LUMINAIRE

Weight 3.2 kg
Protection rating . class IP 40 . I
Luminaire colour white