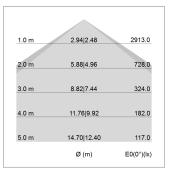

## LIGHT TECHNOLOGY

LED SMD linear
Light colour 840
Luminous flux 9000 lm
System power 63 W
Luminaire Efficiency 143 lm/W
Reflector Xtra WideBeam