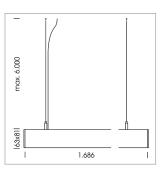

## beledi XS

Article number: 70660211

## LUMINAIRE

Weight 3.2 kg
Protection rating . class IP 40 . I
Luminaire colour white