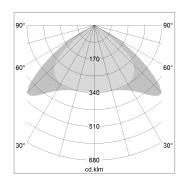

## LIGHT TECHNOLOGY

LED SMD linear
Light colour 840
Luminous flux 3200 lm
System power 20 W
Luminaire Efficiency 160 lm/W
Reflector Xtra WideBeam