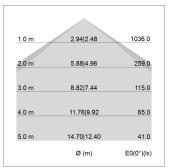

## LIGHT TECHNOLOGY

LED SMD linear
Light colour 840
Luminous flux 3200 lm
System power 20 W
Luminaire Efficiency 160 lm/W
Reflector Xtra WideBeam