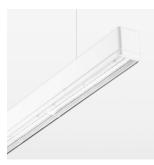

## beledi XS

Article number: 70660212

## **OPTIONEEL**

Mounting Accessories

Light band with LED, rated life of the LED L80/B50 > 50000 h, colour rendering index CRI > 80, reflector with homogeneous light distribution pattern, lens optics made of PMMA, luminaire insert sheet steel, powder-coated, white