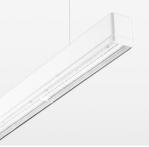

## LIGHT TECHNOLOGY

| LED                  | SMD linear    |
|----------------------|---------------|
| Light colour         | 840           |
| Luminous flux        | 3200 lm       |
| System power         | 20 W          |
| Luminaire Efficiency | 160 lm/W      |
| Reflector            | Xtra WideBeam |