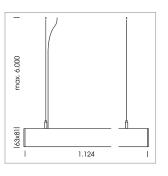

## beledi XS

Article number: 70660217

## **LUMINAIRE**

Weight 3.2 kg
Protection rating . class IP 40 . I
Luminaire colour white