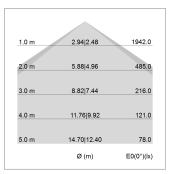

## LIGHT TECHNOLOGY

LED SMD linear
Light colour 840
Luminous flux 6000 lm
System power 42 W
Luminaire Efficiency 143 lm/W
Reflector Xtra WideBeam