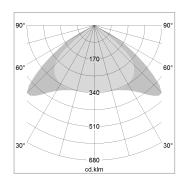

## LIGHT TECHNOLOGY

LED SMD linear
Light colour 840
Luminous flux 6000 lm
System power 42 W
Luminaire Efficiency 143 lm/W
Reflector Xtra WideBeam