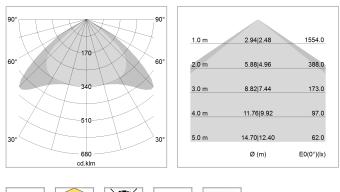

## LIGHT TECHNOLOGY

| LED                  | SMD linear    |
|----------------------|---------------|
| Light colour         | 840           |
| Luminous flux        | 4800 lm       |
| System power         | 30 W          |
| Luminaire Efficiency | 160 lm/W      |
| Reflector            | Xtra WideBeam |