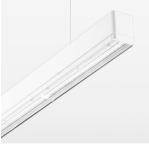

## **OPTIONAL**

Mounting Accessories

Light band with LED, rated life of the LED L80/B50 > 50000 h, colour rendering index CRI > 80, reflector with homogeneous light distribution pattern, lens optics made of PMMA, luminaire insert sheet steel, powder-coated, white