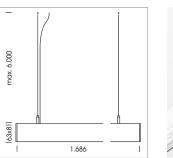

## **OPTIONAL**

Mounting Accessories

Light band with LED, rated life of the LED L80/B50 > 50000 h, colour rendering index CRI > 80, reflector with homogeneous light distribution pattern, lens optics made of PMMA, luminaire insert sheet steel, powder-coated, white