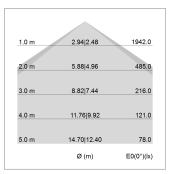

## LIGHT TECHNOLOGY

LED SMD linear
Light colour 840
Luminous flux 6000 lm
System power 38.5 W
Luminaire Efficiency 156 lm/W
Reflector Xtra WideBeam