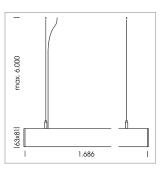

## beledi XS

Article number: 70660221

## **LUMINAIRE**

Weight 3.2 kg
Protection rating . class IP 40 . I
Luminaire colour white