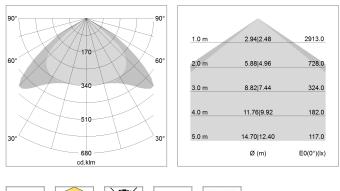

## LIGHT TECHNOLOGY

| LED                  | SMD linear    |
|----------------------|---------------|
| Light colour         | 840           |
| Luminous flux        | 9000 lm       |
| System power         | 63 W          |
| Luminaire Efficiency | 143 lm/W      |
| Reflector            | Xtra WideBeam |