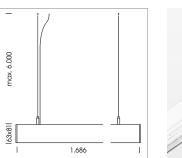

## **OPTIONEEL**

Mounting Accessories

Light band with LED, rated life of the LED L80/B50 > 50000 h, colour rendering index CRI > 80, reflector with homogeneous light distribution pattern, lens optics made of PMMA, luminaire insert sheet steel, powder-coated, white

driver unit: 220-240 V~ / 50-60 Hz, max. 24 luminaires per circuit (B16A fuse)

Note: All data are typical values. System features may change with product improvements due to technical advances. Errors excepted.