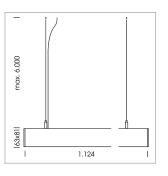

## beledi XS

Article number: 70660403

## LUMINAIRE

Weight 3.2 kg
Protection rating . class IP 40 . I
Luminaire colour silver