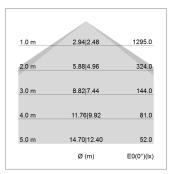

## LIGHT TECHNOLOGY

LED SMD linear
Light colour 830
Luminous flux 4000 lm
System power 27 W
Luminaire Efficiency 148 lm/W
Reflector Xtra WideBeam