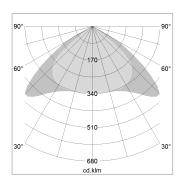

## LIGHT TECHNOLOGY

LED SMD linear
Light colour 830
Luminous flux 4000 lm
System power 27 W
Luminaire Efficiency 148 lm/W
Reflector Xtra WideBeam