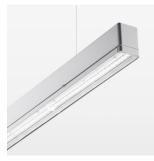

## beledi XS

Article number: 70660403

## LUMINAIRE

Weight 3.2 kg
Protection rating . class IP 40 . I
Luminaire colour silver

## **OPTIONAL**

Mounting Accessories

Light band with LED, rated life of the LED L80/B50 > 50000 h, colour rendering index CRI > 80, reflector with homogeneous light distribution pattern, lens optics made of PMMA, luminaire insert sheet steel, powdercoated, silver