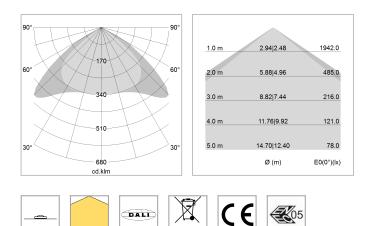

## LIGHT TECHNOLOGY

| LED                  | SMD linear    |
|----------------------|---------------|
| Light colour         | 830           |
| Luminous flux        | 6000 lm       |
| System power         | 44.5 W        |
| Luminaire Efficiency | 135 lm/W      |
| Reflector            | Xtra WideBeam |