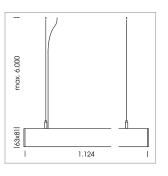

## beledi XS

Article number: 70660405

## LUMINAIRE

Weight 3.2 kg
Protection rating . class IP 40 . I
Luminaire colour silver