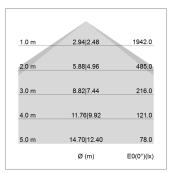

## LIGHT TECHNOLOGY

LED SMD linear
Light colour 830
Luminous flux 6000 lm
System power 44.5 W
Luminaire Efficiency 135 lm/W
Reflector Xtra WideBeam