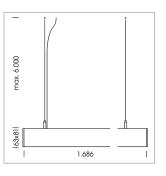

## LUMINAIRE

Weight 3.2 kg
Protection rating . class IP 40 . I
Luminaire colour silver