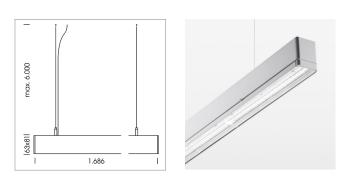

## LUMINAIRE

Weight Protection rating . class Luminaire colour 3.2 kg IP 40 . I silver