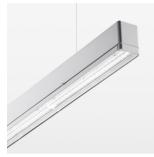

## beledi XS

Article number: 70660408

## **OPTIONAL**

Mounting Accessories

Light band with LED, rated life of the LED L80/B50 > 50000 h, colour rendering index CRI > 80, reflector with homogeneous light distribution pattern, lens optics made of PMMA, luminaire insert sheet steel, powder-coated, silver