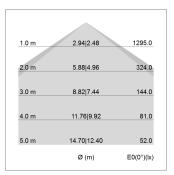

## LIGHT TECHNOLOGY

LED SMD linear
Light colour 830
Luminous flux 4000 lm
System power 27 W
Luminaire Efficiency 148 lm/W
Reflector Xtra WideBeam

## **OPTIONAL**

Mounting Accessories

Light band with LED, rated life of the LED L80/B50 > 50000 h, colour rendering index CRI > 80, reflector with homogeneous light distribution pattern, lens optics made of PMMA, luminaire insert sheet steel, powder-coated, silver