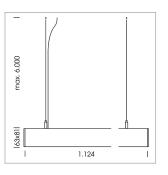

## beledi XS

Article number: 70660415

## LUMINAIRE

Weight 3.2 kg
Protection rating . class IP 40 . I
Luminaire colour silver