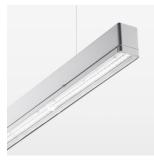

## beledi XS

Article number: 70660415

## LUMINAIRE

Weight 3.2 kg
Protection rating . class IP 40 . I
Luminaire colour silver

## **OPTIONAL**

Mounting Accessories

Light band with LED, rated life of the LED L80/B50 > 50000 h, colour rendering index CRI > 80, reflector with homogeneous light distribution pattern, lens optics made of PMMA, luminaire insert sheet steel, powder-coated, silver