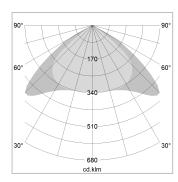

## LIGHT TECHNOLOGY

LED SMD linear
Light colour 830
Luminous flux 4000 lm
System power 27 W
Luminaire Efficiency 148 lm/W
Reflector Xtra WideBeam

## **OPTIONAL**

Mounting Accessories

Light band with LED, rated life of the LED L80/B50 > 50000 h, colour rendering index CRI > 80, reflector with homogeneous light distribution pattern, lens optics made of PMMA, luminaire insert sheet steel, powder-coated, silver